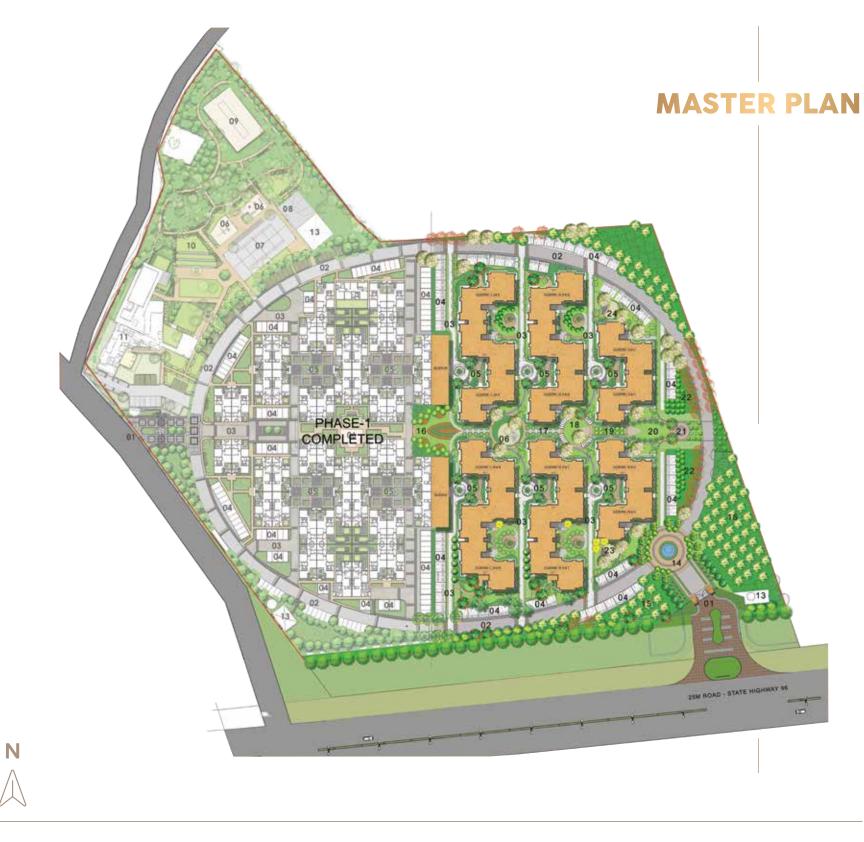

- 01 ENTRY/EXIT
- 02 EXTERNAL DRIVEWAY
- 03 INTERNAL PATHWAY
- 04 SURFACE CAR PARKING
- 05 COURTYARDS
- 06 PLAY AREA
- 07 TENNIS COURT
- 08 HALF BASKETBALL COURT
- 09 MULTIPURPOSE PLAY COURT
- 10 AMPHITHEATRE
- 11 CLUB HOUSE
- 12 SERVICES
- 13 PAVED PLAZA
- 14 URBAN WOODS
- 15 FLORAL GARDEN
- 16 AVENUE AXIS
- 17 SENIOR CITIZENS COURT
- 18 FLORAL TREE AXIS
- LEISURE LAWN 19
- 20 AXIS FEATURE
- COMMUNITY FARM 21
- 22 OUTDOOR GYM
- 23 TOT LOT